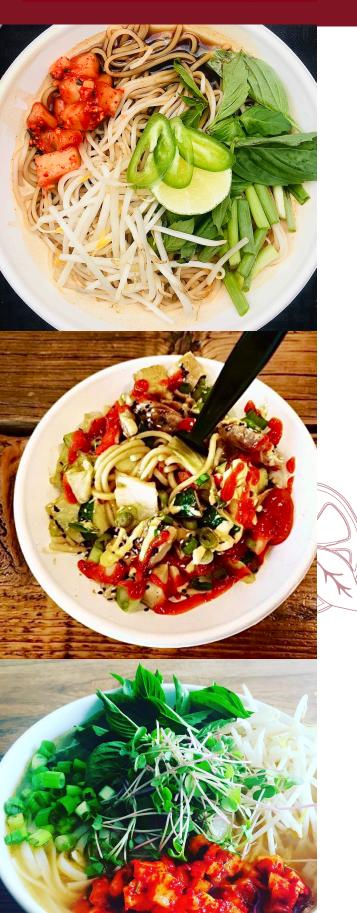

#### **Mediterranean Pasta**

handmade fettuccine, roasted tomato olive oil sauce, olives, artichokes, roasted eggplant, parmesan ADD SHRIMP OR CHICKEN

# Pistachio Pesto Shrimp Pasta

handmade fettuccine, pistachio pesto, parmesan, shrimp

## **Creamy Mushroom Pasta**

handmade fettuccine, creamy mushroom Vin Blanc, sautéed mushrooms, fresh thyme

# **Creamy Chicken Gnocchi**

pulled chicken, roasted corn, bacon, white wine Vin Blanc, gnocchi, blue cheese, basil

# Seasonal Vegetable Risotto with Chicken

sautéed squash, roasted corn, creamy risotto, with roasted chicken breast