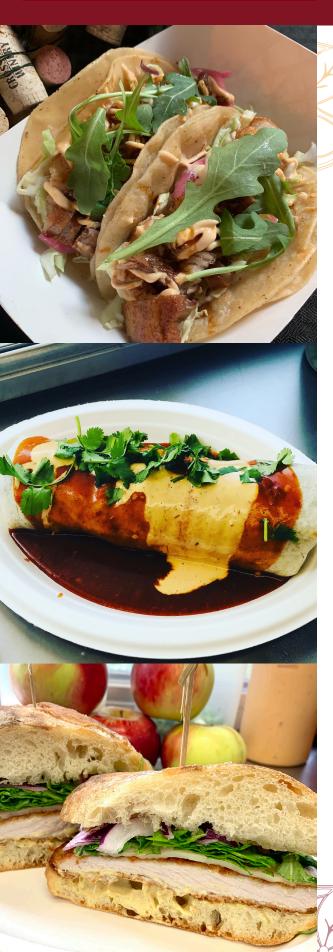

#### **Pork Belly Tacos**

crispy pork belly, cabbage, pickled onion, sriracha mayo, Asian glaze on corn tortillas

#### **Wet Burrito**

pulled pork, zucchini, black beans, rice, cheddar/jack wrapped in flour tortilla, topped with spicy guajillo sauce, chipotle mayo, and cotija

#### **Hot Pastrami Sandwich**

thin sliced pastrami, pepperjack, stoneground mustard, and pickles on caraway rye bread

#### **Schnitzel Sandwich**

panko breaded pork loin, red onion, spinach, tomato, stoneground mustard on ciabatta